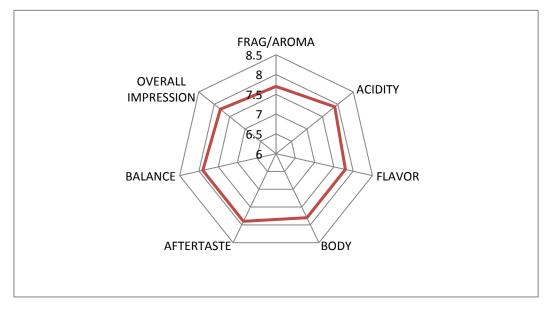

CUPPING DATE

28/06/2017

|                       | Score |
|-----------------------|-------|
| FRAG/AROMA            | 7.7   |
| ACIDITY               | 7.9   |
| FLAVOR                | 7.8   |
| BODY                  | 7.8   |
| AFTERTASTE            | 7.9   |
| BALANCE               | 7.9   |
| UNIFORMITY            | 10    |
| CLEAN CUP             | 10    |
| SWEETNESS             | 10    |
| DEFECT POINTS         | 0     |
| OVERALL<br>IMPRESSION | 7.8   |
| TOTAL                 | 84.8  |

## CUPPING NOTES

ROUND BODY. BRIGHT ACIDITY. PLEASANT AFTERTASTE. VERY WELL BALANCED.

SWEET. CITRUS. COCOA.