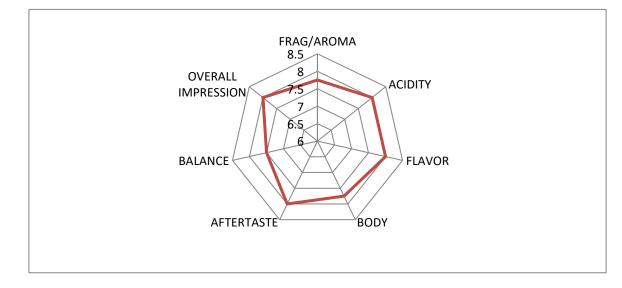

|                       | Comments | Score |
|-----------------------|----------|-------|
| FRAG/AROMA            |          | 7.75  |
| ACIDITY               |          | 8     |
| FLAVOR                |          | 8     |
| BODY                  |          | 7.75  |
| AFTERTASTE            |          | 8     |
| BALANCE               |          | 7.5   |
| UNIFORMITY            |          | 10    |
| CLEAN CUP             |          | 10    |
| SWEETNESS             |          | 10    |
| DEFECT POINTS         |          |       |
| OVERALL<br>IMPRESSION |          | 8     |
| TOTAL                 |          | 85    |